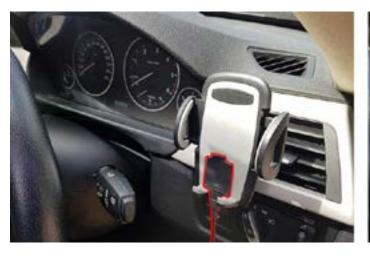

The signal is amplified by the StellaDrive amplifier inside the car and transferred to the phone via a small antenna pad located in the car phone holder. The phone must sit in the car phone holder to receive the amplified signal.