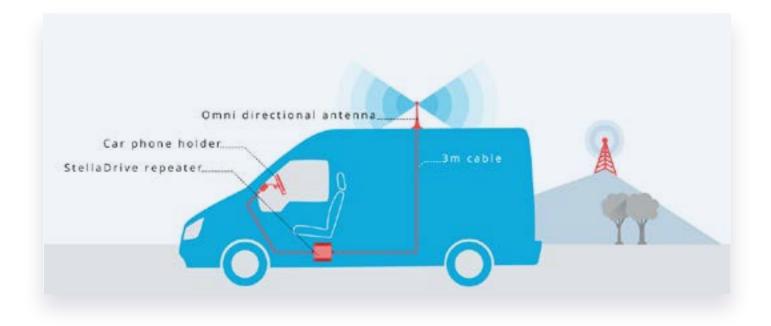

# How it works:

The magnetic mount external antenna is placed on the roof of the vehicle and receives all available mobile signal. This antenna has a very low profile (8.5cm high) and is completely wind resistant.

The signal is amplified by the StellaDrive amplifier inside the car and transferred to the phone via a small antenna pad located in the car phone holder. The phone must sit in the car phone holder to receive the amplified signal.

The StellaDrive amplifier is powered by the 12V cigarette socket in the vehicle.

Model Number: SD-VA-LG Frequency (MHz): 800/900 Networks: GSM / H+ / LTE